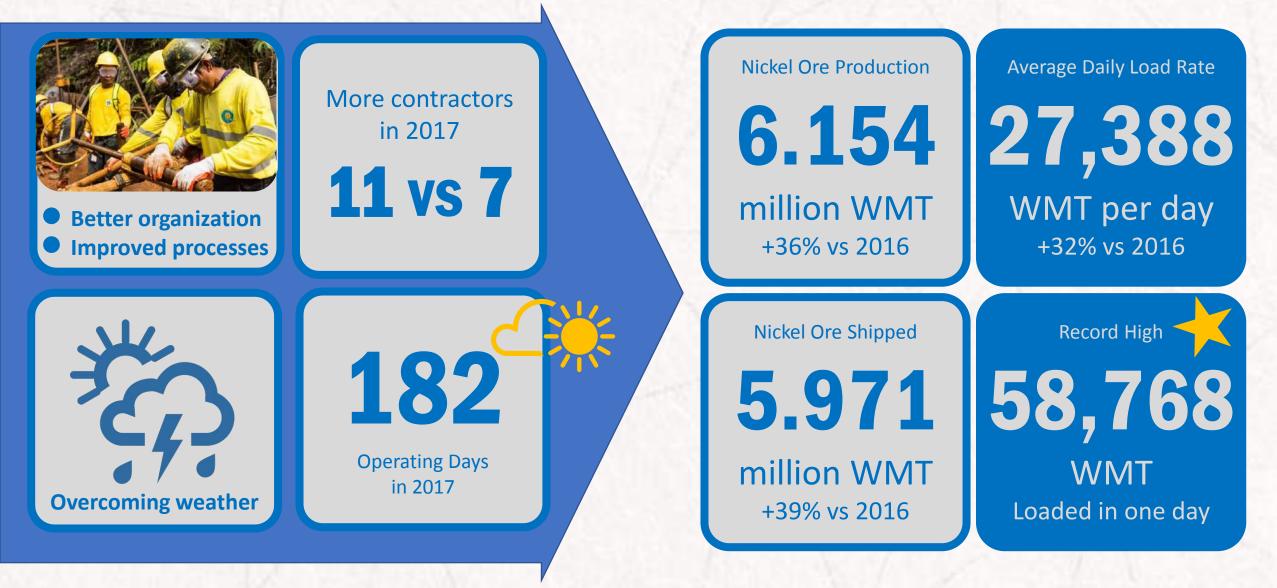

#### **Improved structure & processes**

### **Strong performance in 2017**

Total Revenues (PHP)

**5.8**B

up +54% vs 2016

Operating Cash Cost per Unit (PHP)

**554.8**<sup>tw</sup>

-10% vs 2016

Net Income (PHP)

up 20x vs 2016

**780**M

Higher volumes shipped
Better selling prices
Favorable exchange rates

**31%**EBITDA **13%**Net Profits **12%**ROE