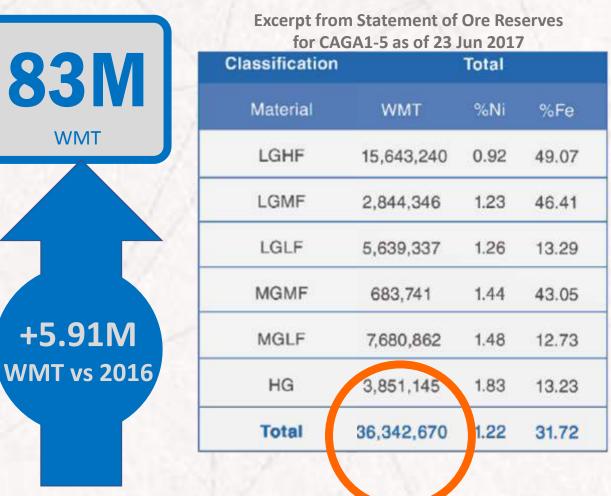

#### **Resources**\*

**83M** 

**WMT** 

+5.91M

#### **Reserves**\*

\* As of 23 June 2017, measured and reported in accordance with the Philippine Mineral Reporting Code (PMRC)