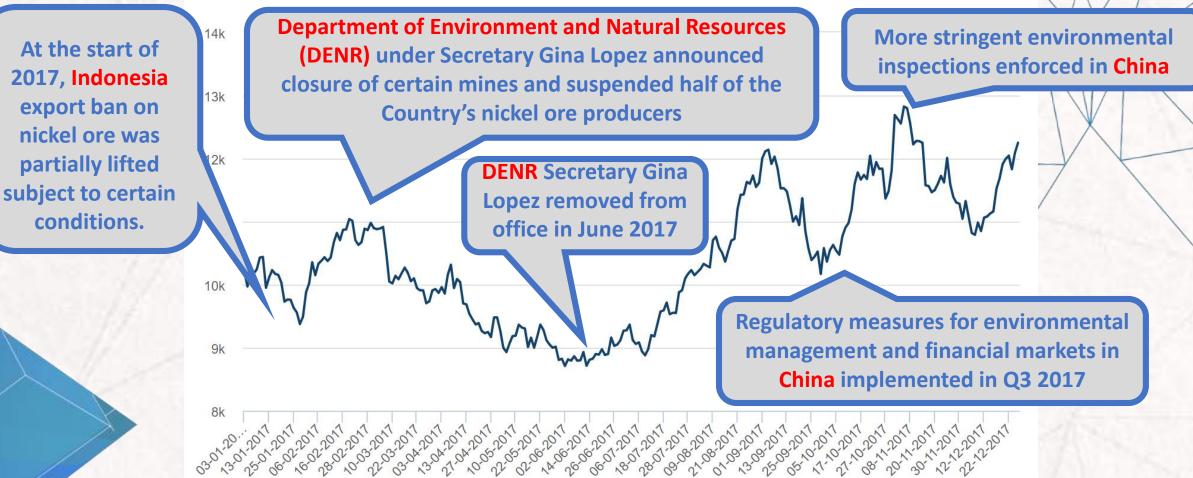

#### LME NICKEL HISTORICAL PRICE GRAPH

SOURCE: The London Metal Exchange; https://www.lme.com/Metals/Non-ferrous/Nickel#tabIndex=2