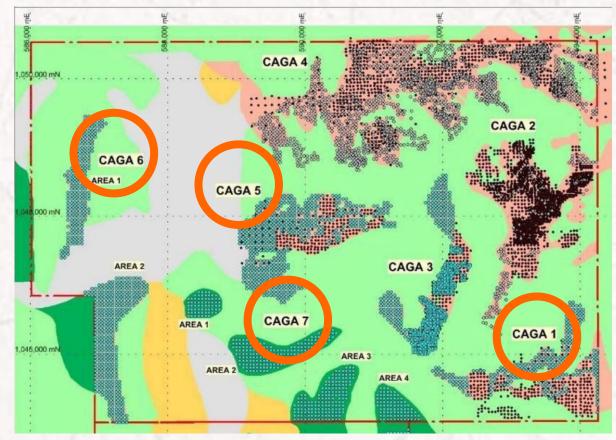

#### **ATA GLANCE**

| Operating<br>Mine                                       | Platinum<br>Group<br>Metals<br>Corporation<br>(PGMC)                                                                                                                                                                                                                                                                                                                                                                                                                                                                                                                                                                                                                                                                                                                                                                                                                                                                                                                                                                                                                                                                                                                                                                                                                                                                                                                                                                                                                                                                                                                                                                                                                                                                                                                                                                                                                                                                                                                                                                                                                                            | <b>Contract Area</b> | <b>4,376 hectares</b><br>additional 843<br>hectares adjacent<br>to existing mine<br>site | Mine Site                                 | Cagdianao Area (CAGA)<br>located in Claver,<br>Surigao del Norte |
|---------------------------------------------------------|-------------------------------------------------------------------------------------------------------------------------------------------------------------------------------------------------------------------------------------------------------------------------------------------------------------------------------------------------------------------------------------------------------------------------------------------------------------------------------------------------------------------------------------------------------------------------------------------------------------------------------------------------------------------------------------------------------------------------------------------------------------------------------------------------------------------------------------------------------------------------------------------------------------------------------------------------------------------------------------------------------------------------------------------------------------------------------------------------------------------------------------------------------------------------------------------------------------------------------------------------------------------------------------------------------------------------------------------------------------------------------------------------------------------------------------------------------------------------------------------------------------------------------------------------------------------------------------------------------------------------------------------------------------------------------------------------------------------------------------------------------------------------------------------------------------------------------------------------------------------------------------------------------------------------------------------------------------------------------------------------------------------------------------------------------------------------------------------------|----------------------|------------------------------------------------------------------------------------------|-------------------------------------------|------------------------------------------------------------------|
| Mineral<br>Production<br>Sharing<br>Agreement<br>(MPSA) | 007-92-X<br>Valid until<br>14 Feb 2042                                                                                                                                                                                                                                                                                                                                                                                                                                                                                                                                                                                                                                                                                                                                                                                                                                                                                                                                                                                                                                                                                                                                                                                                                                                                                                                                                                                                                                                                                                                                                                                                                                                                                                                                                                                                                                                                                                                                                                                                                                                          | Mining Method        | Surface Mining                                                                           | Annual<br>Maximum<br>Production<br>Volume | 5.0M DMT<br>or 7.7M WMT                                          |
|                                                         |                                                                                                                                                                                                                                                                                                                                                                                                                                                                                                                                                                                                                                                                                                                                                                                                                                                                                                                                                                                                                                                                                                                                                                                                                                                                                                                                                                                                                                                                                                                                                                                                                                                                                                                                                                                                                                                                                                                                                                                                                                                                                                 | Distance             | 2-8 km inland                                                                            | Resources<br>&<br>Reserves                | 83.3M WMT<br>36.3M WMT                                           |
|                                                         | Image: Constraint of the second se | Certification        | ISO 14001:2015                                                                           | Customers                                 | Multinational Steel<br>Producers and<br>Independent Smelters     |